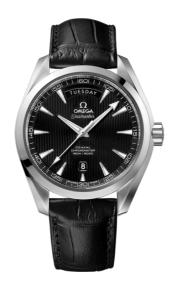

## **SEAMASTER**

AQUA TERRA 150M 41.5 MM, STEEL ON LEATHER STRAP

Reference: 231.13.42.22.01.001

## WATCH CASE & DIAL

Case: Steel

Case Diameter: 41.5 mm Between lugs: 20 mm Dial Colour: Black

## **BRACELET**

Material: Leather strap Strap color: Black

Buckle type: Foldover clasp Buckle material: Stainless steel

### **FEATURES**

Chronometer, day-date, screw-in crown, transparent caseback