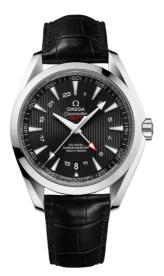

# SEAMASTER

AQUA TERRA 150M 43 MM, STEEL ON LEATHER STRAP Reference: 231.13.43.22.01.001

#### WATCH CASE & DIAL

Case: Steel Case Diameter: 43 mm Between lugs: 21 mm Dial Colour: Black

### BRACELET

Material: Leather strap Strap color: Black Buckle type: Foldover clasp Buckle material: Stainless steel

### **FEATURES**

Gmt and worldtimer, chronometer, date, screw-in crown, transparent caseback