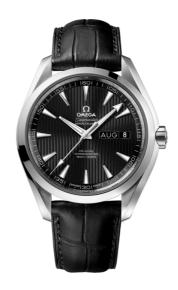

#### **SEAMASTER**

AQUA TERRA 150M 43 MM, STEEL ON LEATHER STRAP Reference: 231.13.43.22.01.002

## WATCH CASE & DIAL

Case: Steel

Case Diameter: 43 mm Between lugs: 21 mm Lug to lug: 51.40 mm Thickness: 14.6 mm Dial Colour: Black

Total product weight (Approx.): 114 g

# **STRAP**

Strap type: Leather strap

Strap color: Black

Strap surface: Alligator leather

Strap underside: Non-grained calf leather

Buckle type: Foldover clasp Buckle material: Stainless steel

### **FEATURES**

Annual calendar, chronometer, date, screw-in crown, transparent caseback