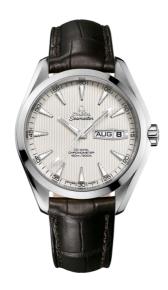

## **SEAMASTER**

AQUA TERRA 150M 43 MM, STEEL ON LEATHER STRAP Reference: 231.13.43.22.02.001

#### MOVEMENT

Calibre: Omega 8601

Self-winding movement with Co-Axial escapement. Annual calendar with instantaneous jump. Silicon balance-spring on free sprung-balance, 2 barrels mounted in series, automatic winding in both directions. Rhodium plated finish with exclusive Geneva waves in arabesque.

## WATCH CASE & DIAL

Case: Steel

Case Diameter: 43 mm Between lugs: 21 mm Dial Colour: Silver

## **BRACELET**

Material: Leather strap Strap color: Brown

Buckle type: Foldover clasp Buckle material: Stainless steel

#### **FEATURES**

Annual calendar, chronometer, date, screw-in crown, transparent caseback