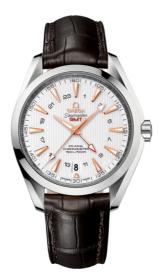

# SEAMASTER

AQUA TERRA 150M 43 MM, STEEL ON LEATHER STRAP Reference: 231.13.43.22.02.004

#### WATCH CASE & DIAL

Case: Steel Case Diameter: 43 mm Between lugs: 21 mm Dial Colour: Silver

## BRACELET

Material: Leather strap Strap color: Brown Buckle type: Foldover clasp Buckle material: Stainless steel

#### **FEATURES**

Gmt and worldtimer, chronometer, date, screw-in crown, transparent caseback