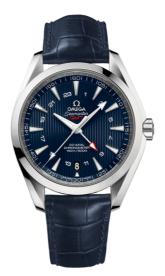

# SEAMASTER

AQUA TERRA 150M 43 MM, STEEL ON LEATHER STRAP Reference: 231.13.43.22.03.001

#### WATCH CASE & DIAL

Case: Steel Case Diameter: 43 mm Between lugs: 21 mm Dial Colour: Blue

### BRACELET

Material: Leather strap Strap color: Blue Buckle type: Foldover clasp Buckle material: Stainless steel