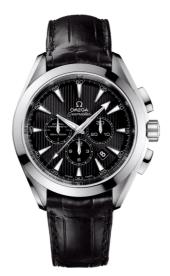

# SEAMASTER

AQUA TERRA 150M 44 MM, STEEL ON LEATHER STRAP Reference: 231.13.44.50.01.001

#### WATCH CASE & DIAL

Case: Steel Case Diameter: 44 mm Between lugs: 21 mm Dial Colour: Black

# BRACELET

Material: Leather strap Strap color: Black Buckle type: Foldover clasp Buckle material: Stainless steel

## **FEATURES**

Chronograph, chronometer, date, screw-in crown, small seconds, transparent caseback