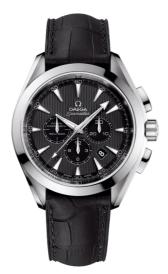

# SEAMASTER

AQUA TERRA 150M 44 MM, STEEL ON LEATHER STRAP Reference: 231.13.44.50.06.001

## MOVEMENT

Calibre: Omega 3313

Self-winding chronograph movement with column wheel mechanism and Co-Axial escapement. Free sprung balance, with date, hour, minute and continuous small seconds hands, central chronograph hand.

## CRYSTAL

Domed scratch-resistant sapphire crystal with antireflective treatment on both sides

#### WATCH CASE & DIAL

Case: Steel Case Diameter: 44 mm Between lugs: 21 mm Dial Colour: Grey

# BRACELET

Material: Leather strap Strap color: Black Buckle type: Foldover clasp Buckle material: Stainless steel

#### **FEATURES**

Chronograph, chronometer, date, screw-in crown, small seconds, transparent caseback