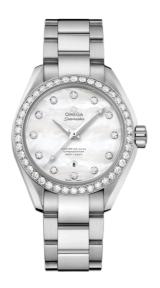

## **SEAMASTER**

AQUA TERRA 150M 34 MM, STEEL ON STEEL

Reference: 231.15.34.20.55.002

# WATCH CASE & DIAL

Case: Steel

Case Diameter: 34 mm
Between lugs: 16 mm
Lug to lug: 40.00 mm
Thickness: 12.6 mm
Dial Colour: White

Total product weight (Approx.): 108 g

# **BRACELET**

Material: Steel

Type of Clasp: Butterfly clasp

## **FEATURES**

Anti-magnetic, chronometer, date, diamonds, screw-in crown, transparent caseback