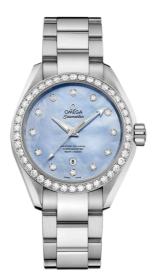

# SEAMASTER

AQUA TERRA 150M 34 MM, STEEL ON STEEL Reference: 231.15.34.20.57.002

#### WATCH CASE & DIAL

Case: Steel Case Diameter: 34 mm Between lugs: 16 mm Lug to lug: 40.00 mm Thickness: 12.6 mm Dial Colour: Blue Total product weight (Approx.): 106 g

## BRACELET

Material: Steel Type of Clasp: Butterfly clasp

## **FEATURES**

Anti-magnetic, chronometer, date, diamonds, screw-in crown, transparent caseback