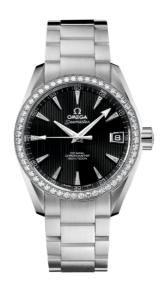

## **SEAMASTER**

AQUA TERRA 150M 38.5 MM, STEEL ON STEEL

Reference: 231.15.39.21.51.001

# WATCH CASE & DIAL

Case: Steel

Case Diameter: 38.5 mm Between lugs: 19 mm Dial Colour: Black

## **BRACELET**

Material: Steel

#### **FEATURES**

Chronometer, date, diamonds, screw-in crown, transparent caseback, time zone function