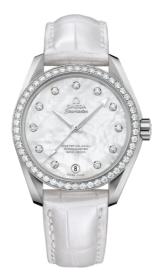

# SEAMASTER

AQUA TERRA 150M 38 MM, STEEL ON LEATHER STRAP Reference: 231.18.39.21.55.001

#### WATCH CASE & DIAL

Case: Steel Case Diameter: 38 mm Between lugs: 19 mm Dial Colour: White

# BRACELET

Material: Leather strap Strap color: White Buckle type: Foldover clasp Buckle material: Stainless steel

## **FEATURES**

Anti-magnetic, chronometer, date, diamonds, screw-in crown, transparent caseback