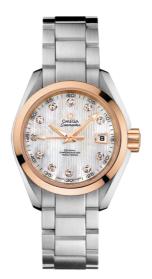

# SEAMASTER

AQUA TERRA 150M 30 MM, STEEL - RED GOLD ON STEEL Reference: 231.20.30.20.55.003

### MOVEMENT

Calibre: Omega 8520

Self-winding movement with Co-Axial escapement. Free sprung-balance system with silicon balance-spring. Automatic winding in both directions. Rhodium plated finish with exclusive Geneva waves in arabesque. Power reserve: 50 hours

### CRYSTAL

Domed scratch-resistant sapphire crystal with antireflective treatment on both sides

## WATER RESISTANCE

15 bar (150 metres / 500 feet)

### WATCH CASE & DIAL

Case: Steel – red gold Case Diameter: 30 mm Between lugs: 14 mm Dial Colour: White

## BRACELET

Material: Steel

### **FEATURES**

Chronometer, date, diamonds, screw-in crown, transparent caseback