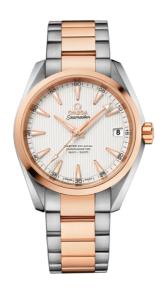

### **SEAMASTER**

AQUA TERRA 150M 38.5 MM, STEEL - RED GOLD ON STEEL - RED GOLD

Reference: 231.20.39.21.02.001

# WATCH CASE & DIAL

Case: Steel - red gold
Case Diameter: 38.5 mm
Between lugs: 19 mm
Dial Colour: Silver

### **BRACELET**

Material: Steel - red gold