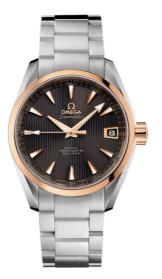

# SEAMASTER

AQUA TERRA 150M 38.5 MM, STEEL - RED GOLD ON STEEL Reference: 231.20.39.21.06.003

## WATCH CASE & DIAL

Case: Steel – red gold Case Diameter: 38.5 mm Between lugs: 19 mm Dial Colour: Grey

## BRACELET

Material: Steel

### **FEATURES**

Chronometer, date, screw-in crown, transparent caseback