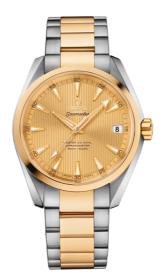

# SEAMASTER

AQUA TERRA 150M 38.5 MM, STEEL - YELLOW GOLD ON STEEL - YELLOW GOLD Reference: 231.20.39.21.08.001

#### WATCH CASE & DIAL

Case: Steel - yellow gold Case Diameter: 38.5 mm Between lugs: 19 mm Dial Colour: Yellow

# BRACELET

Material: Steel - yellow gold