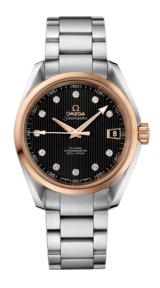

### **SEAMASTER**

AQUA TERRA 150M 38.5 MM, STEEL - RED GOLD ON STEEL

Reference: 231.20.39.21.51.003

# WATCH CASE & DIAL

Case: Steel – red gold Case Diameter: 38.5 mm Between lugs: 19 mm Dial Colour: Black

### **BRACELET**

Material: Steel

#### **FEATURES**

Chronometer, date, diamonds, screw-in crown, transparent caseback