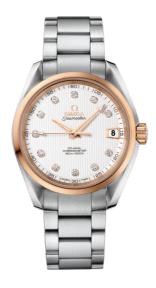

## **SEAMASTER**

AQUA TERRA 150M 38.5 MM, STEEL - RED GOLD ON STEEL

Reference: 231.20.39.21.52.003

# WATCH CASE & DIAL

Case: Steel - red gold
Case Diameter: 38.5 mm
Between lugs: 19 mm
Dial Colour: Silver

## **BRACELET**

Material: Steel

#### **FEATURES**

Chronometer, date, diamonds, screw-in crown, transparent caseback, time zone function