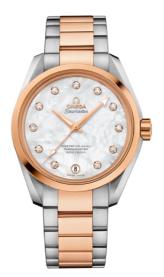

# SEAMASTER

AQUA TERRA 150M 38.5 MM, STEEL - RED GOLD ON STEEL - RED GOLD Reference: 231.20.39.21.55.003

## WATCH CASE & DIAL

Case: Steel - red gold Case Diameter: 38.5 mm Between lugs: 19 mm Lug to lug: 45.50 mm Thickness: 12.8 mm Dial Colour: White Total product weight (Approx.): 149 g

## BRACELET

Material: Steel - red gold Type of Clasp: Butterfly clasp