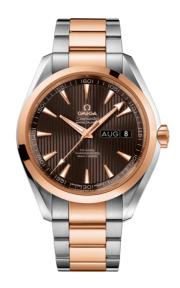

### **SEAMASTER**

AQUA TERRA 150M 43 MM, STEEL - RED GOLD ON STEEL - RED GOLD

Reference: 231.20.43.22.06.002

# WATCH CASE & DIAL

Case: Steel - red gold Case Diameter: 43 mm Between lugs: 21 mm Dial Colour: Grey

### **BRACELET**

Material: Steel - red gold

#### **FEATURES**

Annual calendar, chronometer, date, screw-in crown, transparent caseback