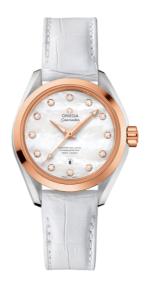

## **SEAMASTER**

AQUA TERRA 150M 34 MM, STEEL - SEDNA™ GOLD ON LEATHER STRAP

Reference: 231.23.34.20.55.001

# WATCH CASE & DIAL

Case: Steel - Sedna™ gold Case Diameter: 34 mm Between lugs: 16 mm Dial Colour: White

## **BRACELET**

Material: Leather strap Strap color: White

Buckle type: Foldover clasp Buckle material: Stainless steel

### **FEATURES**

Anti-magnetic, chronometer, date, diamonds, screw-in crown, transparent caseback