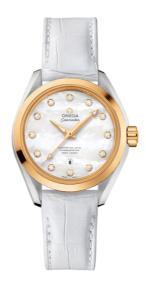

### **SEAMASTER**

AQUA TERRA 150M 34 MM, STEEL - YELLOW GOLD ON LEATHER STRAP

Reference: 231.23.34.20.55.002

# WATCH CASE & DIAL

Case: Steel - yellow gold Case Diameter: 34 mm Between lugs: 16 mm Lug to lug: 40.00 mm Thickness: 12.5 mm Dial Colour: White

Total product weight (Approx.): 63 g

# **STRAP**

Strap type: Leather strap

Strap color: White

Strap surface: Alligator leather

Strap underside: Non-grained calf leather

Buckle type: Foldover clasp Buckle material: Stainless steel