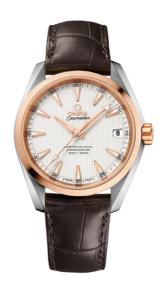

### **SEAMASTER**

AQUA TERRA 150M 38.5 MM, STEEL - RED GOLD ON LEATHER STRAP

Reference: 231.23.39.21.02.001

## WATCH CASE & DIAL

Case: Steel - red gold Case Diameter: 38.5 mm Between lugs: 19 mm Dial Colour: Silver

### **BRACELET**

Material: Leather strap Strap color: Brown

Buckle type: Foldover clasp Buckle material: Stainless steel