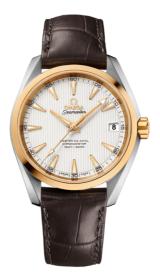

# SEAMASTER

AQUA TERRA 150M 38.5 MM, STEEL - YELLOW GOLD ON LEATHER STRAP Reference: 231.23.39.21.02.002

### WATCH CASE & DIAL

Case: Steel - yellow gold Case Diameter: 38.5 mm Between lugs: 19 mm Dial Colour: Silver

# BRACELET

Material: Leather strap Strap color: Brown Buckle type: Foldover clasp Buckle material: Stainless steel