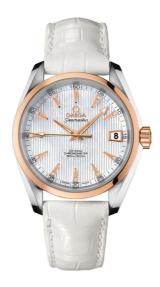

### **SEAMASTER**

AQUA TERRA 150M 38.5 MM, STEEL - RED GOLD ON LEATHER STRAP

Reference: 231.23.39.21.55.001

## WATCH CASE & DIAL

Case: Steel - red gold Case Diameter: 38.5 mm Between lugs: 19 mm Dial Colour: White

### **BRACELET**

Material: Leather strap Strap color: White

Buckle type: Foldover clasp Buckle material: Stainless steel

#### **FEATURES**

Chronometer, date, diamonds, screw-in crown, transparent caseback