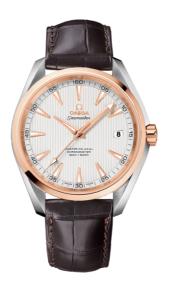

### **SEAMASTER**

AQUA TERRA 150M 41.5 MM, STEEL - RED GOLD ON LEATHER STRAP

Reference: 231.23.42.21.02.001

## WATCH CASE & DIAL

Case: Steel - red gold Case Diameter: 41.5 mm Between lugs: 20 mm Dial Colour: Silver

### **BRACELET**

Material: Leather strap Strap color: Brown

Buckle type: Foldover clasp Buckle material: Stainless steel