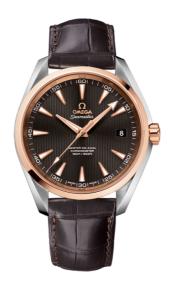

### **SEAMASTER**

AQUA TERRA 150M 41.5 MM, STEEL - RED GOLD ON LEATHER STRAP

Reference: 231.23.42.21.06.003

## WATCH CASE & DIAL

Case: Steel - red gold Case Diameter: 41.5 mm Between lugs: 20 mm Dial Colour: Grey

### **BRACELET**

Material: Leather strap Strap color: Brown

Buckle type: Foldover clasp Buckle material: Stainless steel