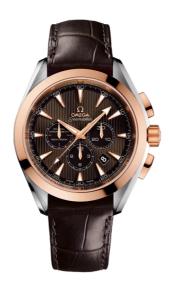

### **SEAMASTER**

AQUA TERRA 150M 44 MM, STEEL - RED GOLD ON LEATHER STRAP

Reference: 231.23.44.50.06.001

### MOVEMENT

Calibre: Omega 3313

Self-winding chronograph movement with column wheel mechanism and Co-Axial escapement. Free sprung balance, with date, hour, minute and continuous small seconds hands, central chronograph hand.

## WATCH CASE & DIAL

Case: Steel - red gold Case Diameter: 44 mm Between lugs: 21 mm Dial Colour: Grey

### **BRACELET**

Material: Leather strap Strap color: Brown

Buckle type: Foldover clasp Buckle material: Stainless steel

#### **FEATURES**

Chronograph, chronometer, date, screw-in crown, small seconds, transparent caseback