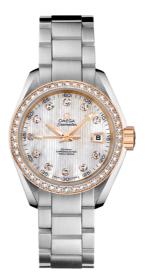

# SEAMASTER

AQUA TERRA 150M 30 MM, STEEL - RED GOLD ON STEEL Reference: 231.25.30.20.55.003

### MOVEMENT

Calibre: Omega 8520

Self-winding movement with Co-Axial escapement. Free sprung-balance system with silicon balance-spring. Automatic winding in both directions. Rhodium plated finish with exclusive Geneva waves in arabesque. Power reserve: 50 hours

### CRYSTAL

Domed scratch-resistant sapphire crystal with antireflective treatment on both sides

## WATER RESISTANCE

15 bar (150 metres / 500 feet)

### WATCH CASE & DIAL

Case: Steel - red gold Case Diameter: 30 mm Between lugs: 14 mm Lug to lug: 36.00 mm Thickness: 12.4 mm Dial Colour: White Total product weight (Approx.): 99 g

### BRACELET

Material: Steel Type of Clasp: Butterfly clasp

### **FEATURES**

Chronometer, date, diamonds, screw-in crown, transparent caseback