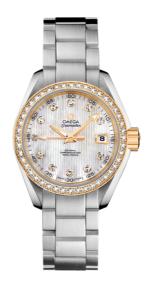

### **SEAMASTER**

AQUA TERRA 150M 30 MM, STEEL - YELLOW GOLD ON STEEL

Reference: 231.25.30.20.55.004

# WATCH CASE & DIAL

Case: Steel - yellow gold Case Diameter: 30 mm Between lugs: 14 mm Dial Colour: White

### **BRACELET**

Material: Steel

#### **FEATURES**

Chronometer, date, diamonds, screw-in crown, transparent caseback