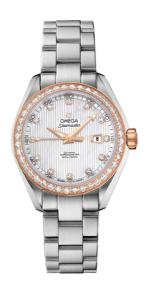

## **SEAMASTER**

AQUA TERRA 150M 34 MM, STEEL - RED GOLD ON STEEL

Reference: 231.25.34.20.55.003

## WATCH CASE & DIAL

Case: Steel - red gold Case Diameter: 34 mm Between lugs: 16 mm Lug to lug: 40.00 mm Thickness: 12.6 mm Dial Colour: White

Total product weight (Approx.): 116 g

## **BRACELET**

Material: Steel

Type of Clasp: Butterfly clasp

## **FEATURES**

Chronometer, date, diamonds, screw-in crown,

transparent caseback