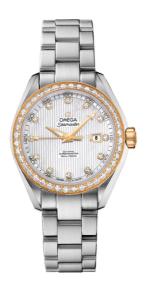

## **SEAMASTER**

AQUA TERRA 150M 34 MM, STEEL - YELLOW GOLD ON STEEL

Reference: 231.25.34.20.55.004

# WATCH CASE & DIAL

Case: Steel - yellow gold Case Diameter: 34 mm Between lugs: 16 mm Lug to lug: 40.00 mm Thickness: 12.6 mm Dial Colour: White

Total product weight (Approx.): 116 g

## **BRACELET**

Material: Steel

Type of Clasp: Butterfly clasp

## **FEATURES**

Chronometer, date, diamonds, screw-in crown,

transparent caseback