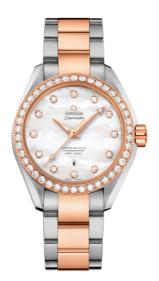

# SEAMASTER

AQUA TERRA 150M 34 MM, STEEL - SEDNA<sup>TM</sup> GOLD ON STEEL - SEDNA<sup>TM</sup> GOLD Reference: 231.25.34.20.55.005

### WATCH CASE & DIAL

Case: Steel - Sedna™ gold Case Diameter: 34 mm Between lugs: 16 mm Dial Colour: White

### BRACELET

Material: Steel - Sedna™ gold