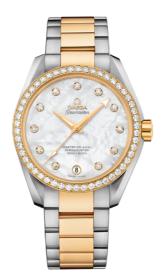

# SEAMASTER

AQUA TERRA 150M 38.5 MM, STEEL - YELLOW GOLD ON STEEL - YELLOW GOLD Reference: 231.25.39.21.55.002

#### WATCH CASE & DIAL

Case: Steel - yellow gold Case Diameter: 38.5 mm Between lugs: 19 mm Dial Colour: White

### BRACELET

Material: Steel - yellow gold

#### **FEATURES**

Anti-magnetic, chronometer, date, diamonds, screw-in crown, transparent caseback