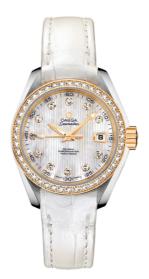

# SEAMASTER

AQUA TERRA 150M 30 MM, STEEL - YELLOW GOLD ON LEATHER STRAP Reference: 231.28.30.20.55.002

## MOVEMENT

Calibre: Omega 8520

Self-winding movement with Co-Axial escapement. Free sprung-balance system with silicon balance-spring. Automatic winding in both directions. Rhodium plated finish with exclusive Geneva waves in arabesque. Power reserve: 50 hours

#### CRYSTAL

Domed scratch-resistant sapphire crystal with antireflective treatment on both sides

# WATER RESISTANCE

15 bar (150 metres / 500 feet)

### WATCH CASE & DIAL

Case: Steel – yellow gold Case Diameter: 30 mm Between lugs: 14 mm Dial Colour: White

## BRACELET

Material: Leather strap Strap color: White Buckle type: Foldover clasp Buckle material: Steel - yellow gold

#### **FEATURES**

Chronometer, date, diamonds, screw-in crown, transparent caseback