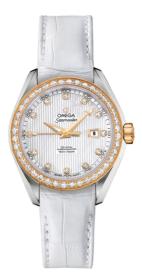

# SEAMASTER

AQUA TERRA 150M 34 MM, STEEL - YELLOW GOLD ON LEATHER STRAP Reference: 231.28.34.20.55.001

#### WATCH CASE & DIAL

Case: Steel - yellow gold Case Diameter: 34 mm Between lugs: 16 mm Lug to lug: 40.00 mm Thickness: 12.6 mm Dial Colour: White Total product weight (Approx.): 64 g

### STRAP

Strap type: Leather strap Strap color: White Strap surface: Alligator leather Strap underside: Non-grained calf leather Buckle type: Foldover clasp Buckle material: Stainless steel

## FEATURES

Chronometer, date, diamonds, screw-in crown, transparent caseback