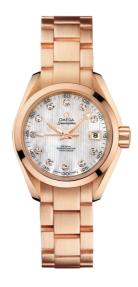

## **SEAMASTER**

AQUA TERRA 150M 30 MM, RED GOLD ON RED GOLD Reference: 231.50.30.20.55.001

#### MOVEMENT

Calibre: Omega 8521

Self-winding movement with Co-Axial escapement. Free sprung-balance system with silicon balance-spring. Automatic winding in both directions. Oscillating mass and balance bridge in 18 Ct red gold. Luxury finish with exclusive Geneva waves in arabesque.

## WATCH CASE & DIAL

Case: Red gold

Case Diameter: 30 mm Between lugs: 14 mm Lug to lug: 36.00 mm Dial Colour: White

Total product weight (Approx.): 142 g

#### **BRACELET**

Material: Red gold

#### **FEATURES**

Chronometer, date, diamonds, screw-in crown, transparent caseback