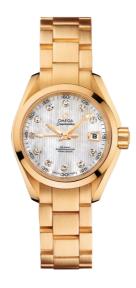

## **SEAMASTER**

AQUA TERRA 150M 30 MM, YELLOW GOLD ON YELLOW GOLD

Reference: 231.50.30.20.55.002

## WATCH CASE & DIAL

Case: Yellow gold
Case Diameter: 30 mm
Between lugs: 14 mm
Lug to lug: 36.00 mm
Dial Colour: White

Total product weight (Approx.): 145 g

#### **BRACELET**

Material: Yellow gold

#### **FEATURES**

Chronometer, date, diamonds, screw-in crown, transparent caseback