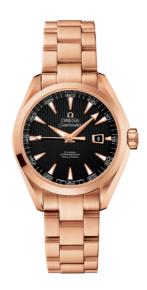

## **SEAMASTER**

AQUA TERRA 150M 34 MM, RED GOLD ON RED GOLD Reference: 231.50.34.20.01.002

## WATCH CASE & DIAL

Case: Red gold

Case Diameter: 34 mm Between lugs: 16 mm Thickness: 12.5 mm Dial Colour: Black

Total product weight (Approx.): 169 g

#### **BRACELET**

Material: Red gold

Type of Clasp: Butterfly clasp