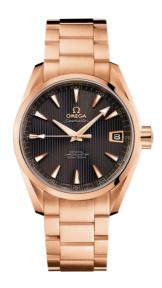

### **SEAMASTER**

AQUA TERRA 150M 38.5 MM, RED GOLD ON RED GOLD Reference: 231.50.39.21.06.001

MOVEMENT

Calibre: Omega 8501

Self-winding movement with Co-Axial escapement. Free sprung-balance, 2 barrels mounted in series, automatic winding in both directions. Oscillating mass and balance bridge in red gold. Luxury finish with exclusive Geneva waves in arabesque.

## WATCH CASE & DIAL

Case: Red gold

Case Diameter: 38.5 mm Between lugs: 19 mm Dial Colour: Grey

**BRACELET** 

Material: Red gold

#### **FEATURES**

Chronometer, date, screw-in crown, transparent caseback, time zone function