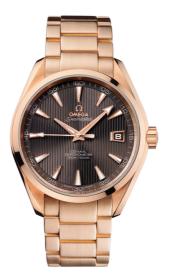

## SEAMASTER

AQUA TERRA 150M 41.5 MM, RED GOLD ON RED GOLD Reference: 231.50.42.21.06.001

#### WATCH CASE & DIAL

Case: Red gold Case Diameter: 41.5 mm Between lugs: 20 mm Dial Colour: Grey

### BRACELET

Material: Red gold