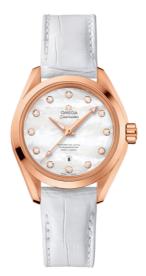

# SEAMASTER

AQUA TERRA 150M 34 MM, SEDNA<sup>TM</sup> GOLD ON LEATHER STRAP Reference: 231.53.34.20.55.001

### WATCH CASE & DIAL

Case: Sedna™ gold Case Diameter: 34 mm Between lugs: 16 mm Dial Colour: White

# BRACELET

Material: Leather strap Strap color: White Buckle type: Foldover clasp Buckle material: Sedna™ Gold

### **FEATURES**

Anti-magnetic, chronometer, date, diamonds, screw-in crown, transparent caseback