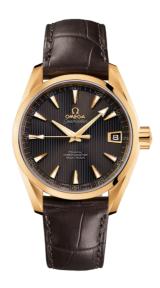

### **SEAMASTER**

AQUA TERRA 150M 38.5 MM, YELLOW GOLD ON LEATHER STRAP

Reference: 231.53.39.21.06.002

## WATCH CASE & DIAL

Case: Yellow gold
Case Diameter: 38.5 mm
Between lugs: 19 mm

Dial Colour: Grey

### **BRACELET**

Material: Leather strap Strap color: Brown

Buckle type: Foldover clasp Buckle material: Yellow gold

#### **FEATURES**

Chronometer, date, screw-in crown, transparent caseback