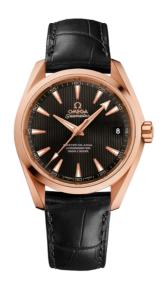

### **SEAMASTER**

AQUA TERRA 150M 38.5 MM, RED GOLD ON LEATHER STRAP

Reference: 231.53.39.21.06.003

## WATCH CASE & DIAL

Case: Red gold

Case Diameter: 38.5 mm Between lugs: 19 mm Dial Colour: Grey

### **BRACELET**

Material: Leather strap

Strap color: Brown

Buckle type: Foldover clasp Buckle material: Red gold