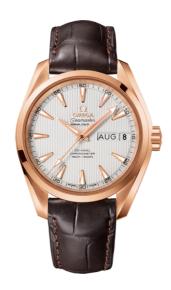

#### **SEAMASTER**

AQUA TERRA 150M 38.5 MM, RED GOLD ON LEATHER STRAP

Reference: 231.53.39.22.02.001

## WATCH CASE & DIAL

Case: Red gold

Case Diameter: 38.5 mm
Between lugs: 19 mm
Lug to lug: 45.50 mm
Thickness: 14.3 mm
Dial Colour: Silver

Total product weight (Approx.): 126 g

# **STRAP**

Strap type: Leather strap

Strap color: Brown

Strap surface: Alligator leather

Strap underside: Non-grained calf leather

Buckle type: Foldover clasp Buckle material: Red gold