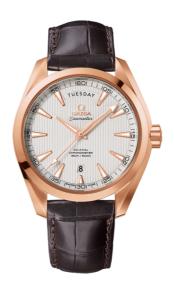

## **SEAMASTER**

AQUA TERRA 150M 41.5 MM, RED GOLD ON LEATHER STRAP

Reference: 231.53.42.22.02.001

## WATCH CASE & DIAL

Case: Red gold

Case Diameter: 41.5 mm
Between lugs: 20 mm
Lug to lug: 48.60 mm
Thickness: 14.0 mm
Dial Colour: Silver

Total product weight (Approx.): 143 g

## STRAP

Strap type: Leather strap

Strap color: Brown

Strap surface: Alligator leather

Strap underside: Non-grained calf leather

Buckle type: Foldover clasp Buckle material: Red gold

## **FEATURES**

Chronometer, day-date, screw-in crown, transparent caseback