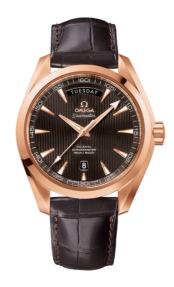

#### **SEAMASTER**

AQUA TERRA 150M 41.5 MM, RED GOLD ON LEATHER STRAP

Reference: 231.53.42.22.06.001

## WATCH CASE & DIAL

Case: Red gold

Case Diameter: 41.5 mm Between lugs: 20 mm Lug to lug: 48.60 mm Thickness: 14.0 mm Dial Colour: Grey

Total product weight (Approx.): 145 g

# **STRAP**

Strap type: Leather strap

Strap color: Brown

Strap surface: Alligator leather

Strap underside: Non-grained calf leather

Buckle type: Foldover clasp Buckle material: Red gold

### **FEATURES**

Chronometer, day-date, screw-in crown, transparent caseback