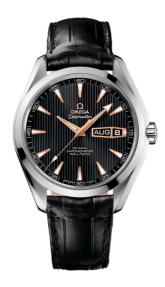

### **SEAMASTER**

AQUA TERRA 150M 43 MM, WHITE GOLD ON LEATHER STRAP

Reference: 231.53.43.22.01.001

# WATCH CASE & DIAL

Case: White gold Case Diameter: 43 mm Between lugs: 21 mm Dial Colour: Black

### **BRACELET**

Material: Leather strap Strap color: Black

Buckle type: Foldover clasp Buckle material: White gold

#### **FEATURES**

Annual calendar, chronometer, date, limited edition (0), screw-in crown, transparent caseback