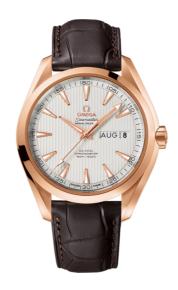

#### **SEAMASTER**

AQUA TERRA 150M 43 MM, RED GOLD ON LEATHER STRAP

Reference: 231.53.43.22.02.002

## WATCH CASE & DIAL

Case: Red gold

Case Diameter: 43 mm Between lugs: 21 mm Lug to lug: 51.40 mm Thickness: 14.6 mm Dial Colour: Silver

Total product weight (Approx.): 161 g

# **STRAP**

Strap type: Leather strap

Strap color: Brown

Strap surface: Alligator leather

Strap underside: Non-grained calf leather

Buckle type: Foldover clasp Buckle material: Red gold

### **FEATURES**

Annual calendar, chronometer, date, screw-in crown, transparent caseback