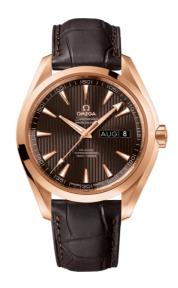

#### **SEAMASTER**

AQUA TERRA 150M 43 MM, RED GOLD ON LEATHER STRAP

Reference: 231.53.43.22.06.003

## WATCH CASE & DIAL

Case: Red gold

Case Diameter: 43 mm Between lugs: 21 mm Lug to lug: 51.40 mm Thickness: 14.6 mm Dial Colour: Grey

Total product weight (Approx.): 161 g

# **STRAP**

Strap type: Leather strap

Strap color: Brown

Strap surface: Alligator leather

Strap underside: Non-grained calf leather

Buckle type: Foldover clasp Buckle material: Red gold